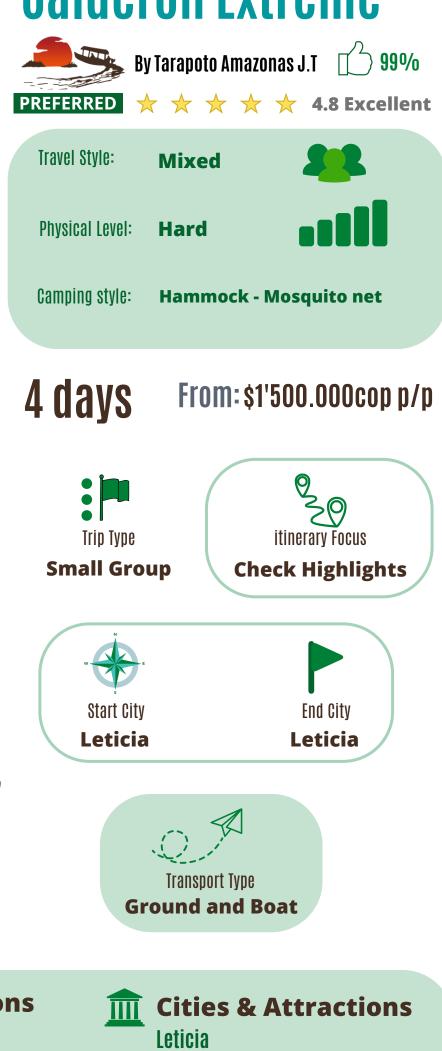

# **Calderon Extreme**

**Calderon River** 

### **Description & Itinerary**

Four days and three nights exploring the inaccessible rainforest. Visit Calderon River where you will discover a brand-new world full of biodiversity. This is the most adventurous experience for those who are willing to discover the real Amazon jungle. The deep jungle hiking discovers not only the most beautiful flora and fauna, but also all the stories and knowledge of our local guides. They are willing to share their amazing survival skills for our visitors.

The trip offers a great opportunity to enjoy the flora, fauna and landscapes of the region, especially as you pass through Calderon River. We would like to point out that the jungle will create new challenges for all of us! Be aware of these challenges and trust our local guides. They care about the personal well-being of each individual and the group.

#### DAY 1

We will leave Leticia at 8 a.m. by car to reach the 21st kilometer distant starting point.

We start walking towards the jungle; this first walk goes until approximately 4 p.m.

In the middle of the jungle we will take our break for lunch at noon. Then we set up the camp where we will spend the first night.

#### DAY 3

We start the day with a nutritious breakfast. During the day we do different walks in the middle of the jungle, fishing, swimming, lunch and enjoy the place. We return home in the afternoon to rest, have dinner and prepare our luggage for the return trip.

#### DAY 2

We will wake up in the middle of the jungle and start the day with a healthy breakfast to continue our trail to the Calderon River.

We have lunch in the middle of the trail. Approximately at 2 p.m. we arrive at our destination where we will spend the next 2 nights. It is a small house in the middle of the jungle where a hermit grandfather lives.

#### DAY 4

We start the day with a healthy breakfast before we start the hike back to Leticia. On the way we will again have the opportunity to observe wild animals in their natural habitat. We have lunch on the way back. Finally we arrive in Leticia at 4 pm. Return to the hotel in Leticia where you will spend the night.

## Rates & Availability (COP/per person)

| Pax   | In Spanish  | In English  |
|-------|-------------|-------------|
| 1     | \$2'500.000 | \$3'100.000 |
| 2     | \$2'000.000 | \$2'200.000 |
| 3 - 4 | \$1'700.000 | \$1'900.000 |
| 5 - 6 | \$1.500.000 | \$1'700.000 |