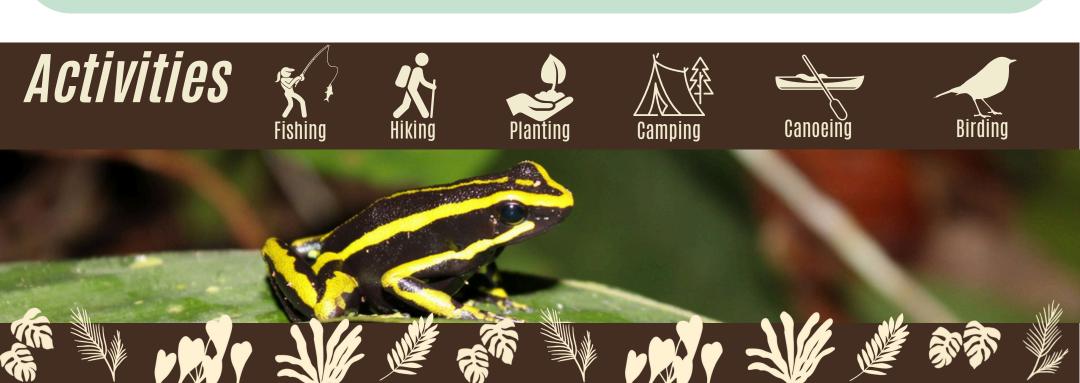

### SOME HIGHTLIGHTS...

Enjoy deep jungle treks exploring fauna and flora.

*Learn ultimate survival skills from local former hunters who are now tour guides.* 

*Fishing experience at Calderon River, where more than 150 different species live.* 

Birding experience with local guides expert on birds watching.

Travel Theme Jungle Survival Skills Fauna & Flora watching Environmental Conscious

Once here, we will have the opportunity to experience jungle life where we will go fishing, swimming, enjoy the landscapes and fruits of the jungle, spot different species (monkeys, wild boars, snakes, insects and birds). At night we will find some wildlife. We return to the camp, have dinner and rest.