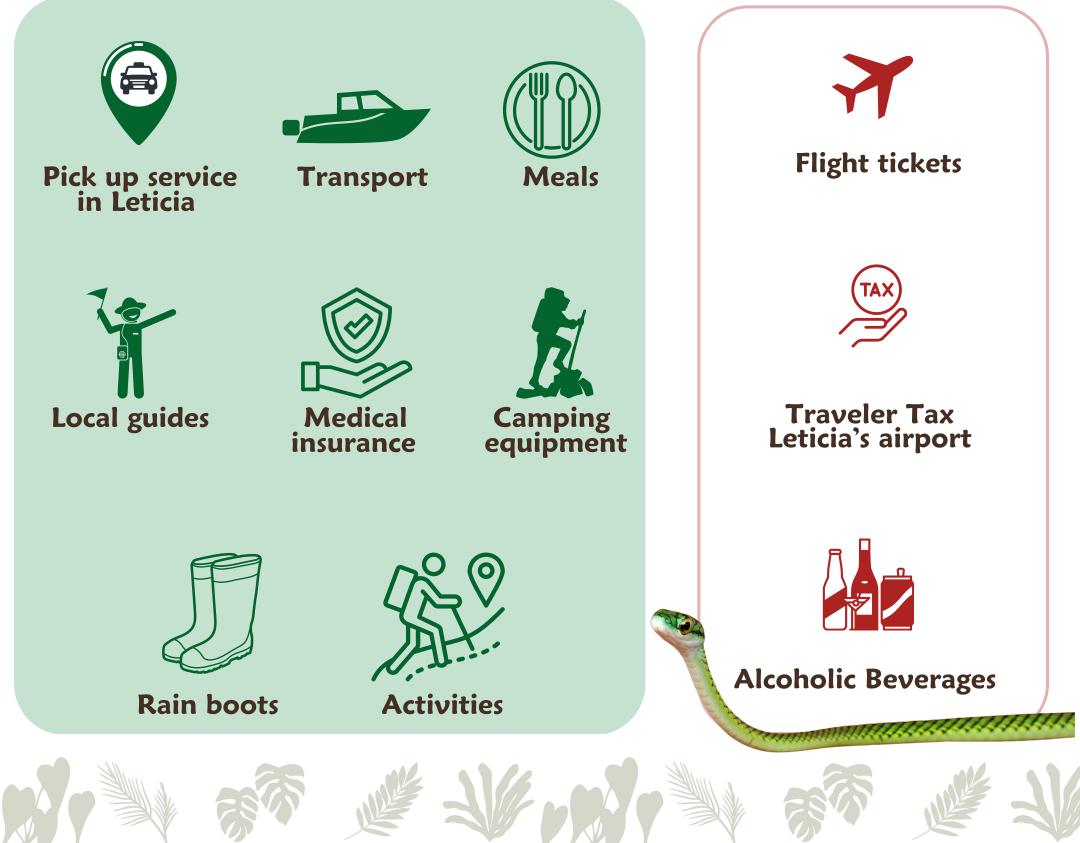

otel in Leticia where you will spend the night.



We provide rubber boots for the jungle treks.

Bring only what you need for the tour to avoid carrying a heavy backpack.

# The meals menu may vary according to the season and the preferences of the visitors.

The guidance service is provided by local guides.

## Rates & Availability (COP/per person)

| Pax   | In Spanish  | In English  |
|-------|-------------|-------------|
| 1     | \$2'500.000 | \$3'100.000 |
| 2     | \$2'000.000 | \$2'200.000 |
| 3 - 4 | \$1'700.000 | \$1'900.000 |
| 5 - 6 | \$1.500.000 | \$1'700.000 |



REMAINING BALANCE CAN BE PAID IN LETICIA BEFORE STARTING THE TOUR. CREDIT CARDS ARE ACCEPTED (5% FEE) AND CASH IN COP. WE ALSO ACCEPT BANK TRANSFERS TO BANCOLOMBIA.

# **RATES INCLUDE:**

**RATES DON'T INCLUDE:**