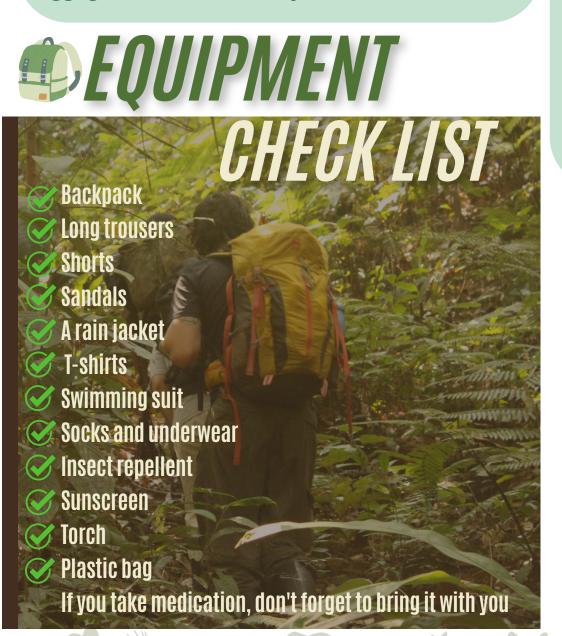

We provide rubber boots for the jungle treks.

Bring only what you need for the tour to avoid carrying a heavy backpack.