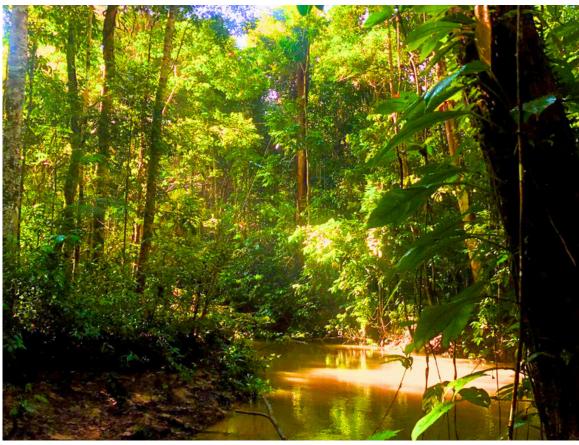

# **Calderon Extreme**

**Calderon River** 

### **Description & Itinerary**

Four days and three nights exploring the inaccessible rainforest. Visit Calderon River where you will discover a brand-new world full of biodiversity. This is the most adventurous experience for those who are willing to discover the real Amazon jungle. The deep jungle hiking discovers not only the most beautiful flora and fauna, but also all the stories and knowledge of our local guides. They are willing to share their amazing survival skills for our visitors.

The trip offers a great opportunity to enjoy the flora, fauna and landscapes of the region, especially as you pass through Calderon River. We would like to point out that the jungle will create new challenges for all of us! Be aware of these challenges and trust our local guides. They care about the personal well-being of each individual and the group.